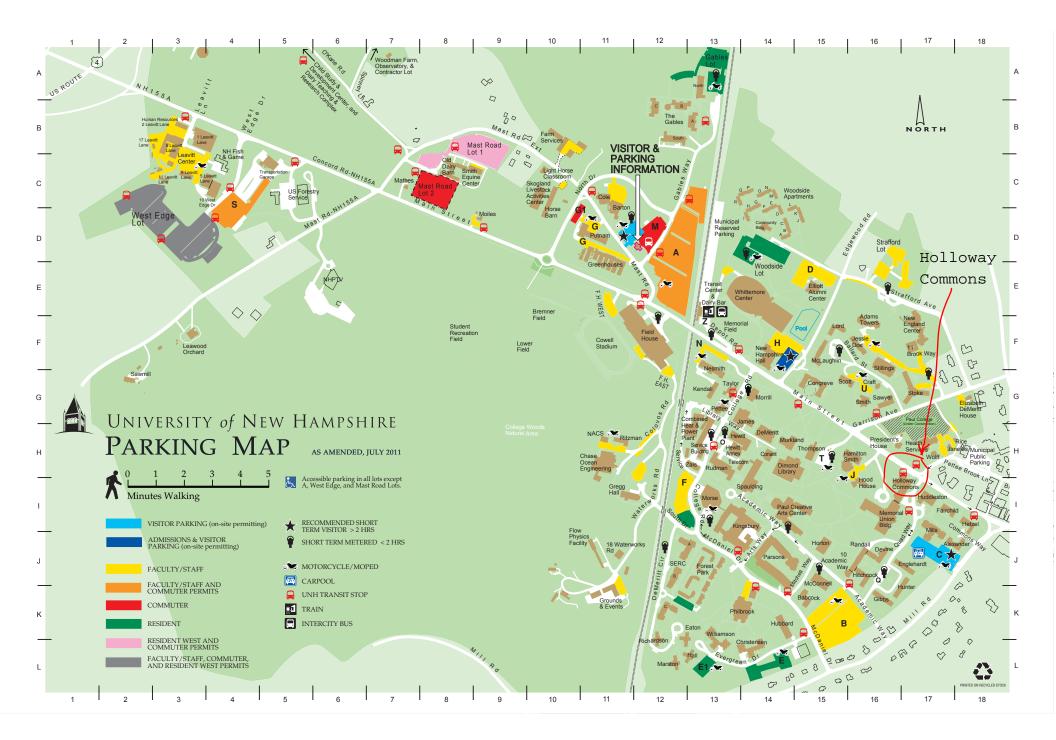

# **KEY TO PARKING LOTS**

**Commuters Only Lots**—Commuter permit required. Commuter permits are sold to qualified students who live one mile or more off campus.

| G1 Lot     | D10 |
|------------|-----|
| M Lot      | D12 |
| Mast Lot 2 | C8  |

#### Faculty/Staff Lots—F/S permit required.

Faculty/Staff permits are sold to qualified employees of UNH. Valid Service, Vendor, Trustee, Emeritus, and Volunteer permits are also good in these lots.

| B Lot            | K15 | G Lot D1               | 1 |
|------------------|-----|------------------------|---|
| Barton           | C11 | H Lot F1               | 4 |
| Batchellor Lot   | H17 | J Lot H1               | 5 |
| Brook Way        | F16 | Leavitt Lane 1 and 2 C | 3 |
| D Lot            | E15 | N Lot N1               | 3 |
| F Lot            | l12 | P Lot J1               | 4 |
| Field House East | G12 | U Lot G1               | 6 |
| Field House West | E11 | Strafford Lot E1       | 7 |

#### Resident Lots—lot-specific permits required.

Resident permits are sold to qualified students living in campus resident halls or campus apartment housing.

| E Lot  | L14 | Gables   | A13 |
|--------|-----|----------|-----|
| E1 Lot | L13 | Woodside | D14 |

Mixed Use Lots—appropriate permit required.

These lots offer parking to multiple permit type holders, as indicated.

| A Lot (commuters & fac/staff)                  | D12 |
|------------------------------------------------|-----|
| S Lot (commuters & fac/staff)                  | D4  |
| Mast Road Lot 1 (commuters & res west)         | B9  |
| West Edge Lot (commuters, res west, fac/staff) | D3  |

### Visitor, Meter, Short Term and Specialized Lots

These lots have special permit/meter requirements and/or limited use.

| C Lot               | J17 | T Lot              | H15 |
|---------------------|-----|--------------------|-----|
| Congreve Lot        | G15 | Visitor Center Lot | D11 |
| Main Street Visitor | G14 | Z Lot              | F13 |
| Q Lot               | J16 |                    |     |

Some smaller lots and buildings not listed. See map on reverse side.

## **KEY TO BUILDINGS**

| Adams Tower            | F16 | Farm Services    | B10 | Horse Barn           | C10 | Moiles              | D9  | Rudman            | H13 |
|------------------------|-----|------------------|-----|----------------------|-----|---------------------|-----|-------------------|-----|
| Admissions/Smith G16   |     | Field House      | F12 | Horton               | J15 | Morrill             | G14 | Sawyer            | G16 |
| Alexander              | J18 | Figment          | B2  | Hubbard              | K14 | Morse               | 113 | Scott             | G15 |
| Alumni Center, Elliott | E15 | Forest Park      | J13 | Huddleston           | 117 | Murkland            | H14 | SERC              | J12 |
| Amtrack Station        | E13 | Gables, The      | B12 | Human Resources      | B3  | Nesmith             | F13 | Service           | H13 |
| Babcock                | K15 | Garage           | C5  | Hunter               | K17 | New Engl. Conf Ctr. | F17 | Smith             | G16 |
| Barton                 | C11 | Gibbs            | K16 | James                | G14 | New Hampshire Hall  | F14 | Smith/Admissions  | G16 |
| Christensen            | L14 | Greenhouses      | D11 | Janetos              | H17 | NHPTV               | E6  | Spaulding         | 114 |
| Cole                   | C11 | Gregg            | 111 | Jessie Doe           | F16 | Ocean Engineering   | H11 | Stillings         | F16 |
| Conant                 | H14 | Grounds & Roads  | K11 | Kendall              | G13 | Parsons             | J14 | Stoke             | G17 |
| Congreve               | G15 | Hall             | L13 | Kingsbury            | 114 | Paul Creative Arts  | 114 | Taylor            | G13 |
| Craft                  | G16 | Hamilton Smith   | H16 | Leavitt Center       | C3  | Pettee Hall         | G13 | Telecom           | H13 |
| Dairy Bar              | F13 | Health Services  | H17 | Library, Dimond      | H14 | Philbrook           | K13 | Thompson          | H15 |
| Demeritt               | H14 | Heating Plant    | H13 | Lord                 | F15 | President's House   | H16 | Visitor Center    | D12 |
| Devine                 | J16 | Hersey           | G17 | Marston              | L12 | Putnam              | D11 | Whittemore Center | E14 |
| Eaton                  | L12 | Hetzel           | 118 | Mathes               | C7  | Randall             | J16 | Williamson        | L13 |
| Elizabeth Demeritt     | G18 | Hewitt           | H13 | McConnell            | J15 | Rice                | H17 | Wolff             | H17 |
| Englehardt             | J17 | Hitchcock        | J16 | McLaughlin           | F15 | Richardson          | L12 | Woodside          | D14 |
| Equine Center          | C8  | Holloway Commons | 117 | Memorial Union (MUB) | 116 | Ritzman             | H11 | Zais              | H13 |
| Fairchild              | 17  | Hood House       | 116 | Mills                | 117 | Robinson            | H18 |                   |     |